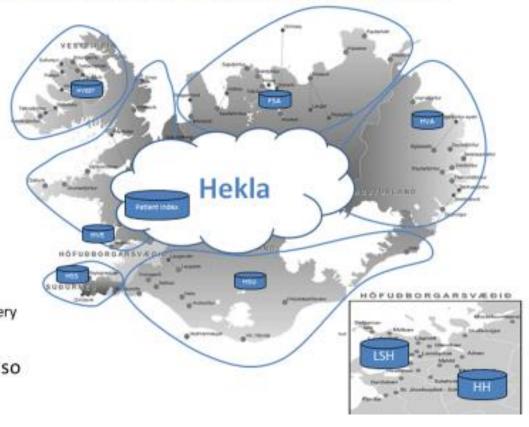

## UNIQUE ACCESS TO HEALTH RECORDS HOW?

## Interconnected Electronic Health Record

Central Medications and Immunizations databases also connected

#### UNIQUE ACCESS TO HEALTH RECORDS