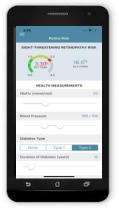

#### Accessible for Health Care Professionals:

- Allergies
- Medication
- Diagnoses
- Clinical Notes
- Visits
- Hospital Adm.
- Vital Signs (PHC)
- · Test Results
- Physician/Nurse Letter
- Maternal care/Labor and delivery

Central Medications and Immunizations databases also connected